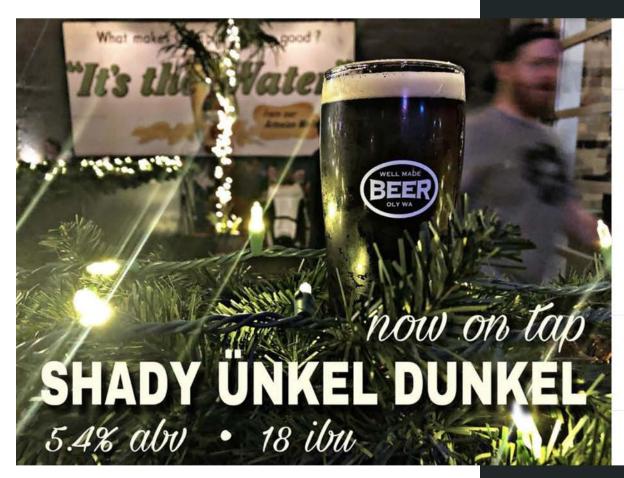

rynofan Sounds amazing!! Will stop in next week to try it!!? 🖗 🖗

Add a comment...

...

well80brewhouse • Following Well 80 Brewhouse

well80brewhouse 🗯 🗯 NEW BEER ALERT

Shady Ünkle Dunkel - winner of the 2019 Olympia Big Brew Day - is a delicious Dark Lager created by local homebrewers Troy Niemeyer and Dave Sleipness. This beer is smooth and malty and will leave you asking yourself, "which one is shady, and which one is ünkle?"