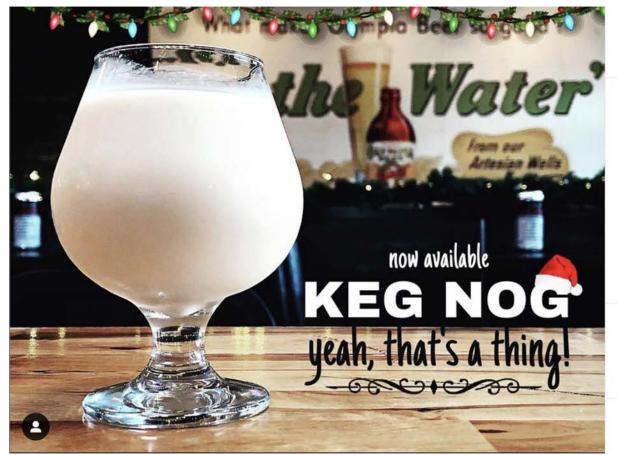

...

Liked by evanknu and 17 others

DECEMBER 13, 2019

Add a comment...

well80brewhouse 🕆 🎄 KEG NOG!

That's right, with a recipe and instructions from the incomparable @therealkelseyhulse, Handsome Paul has put together a keg full of awesome egg nog, and you can have some while it lasts! It features bourbon, dark rum, eggs, milk, cream, and sugar! #kegnog

PT .....

Liked by joeyrenaud22 and 50 others

DECEMBER 9, 2019

Add a comment...

well80brewhouse • Following Well 80 Brewhouse

well80brewhouse Well that escalated quickly...

kwolybeer And I missed it ..... 8

Reply

View replies (1)

W

...

Liked by tammytoess and 35 others