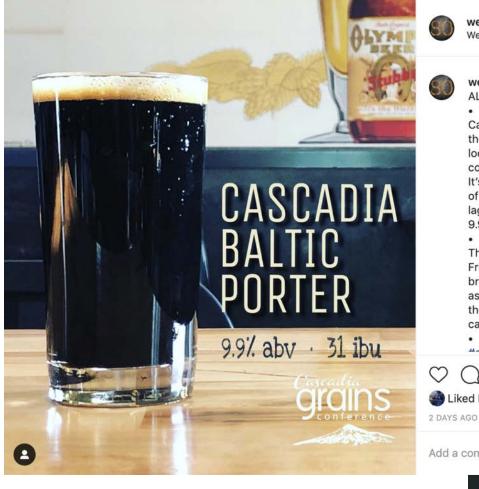

well80brewhouse 3 NEW BEER ALERT 3

Cascadia Baltic Porter was brewed for the @cascadiagrains conference using locally grown Copeland Pale Ale Malt in collaboration with @wsufoodsystems. It's a big, roasty, syrupy, beer with hints of chocolate and caramel that finishes lager smooth. . 9.9% abv | 31 ibu

The #cascadiagrainsconference is this Friday and Saturday so if you're in brewing, distilling, baking, or other associated industries we will see you there. Still need tickets? Check out casacadiagrains.com