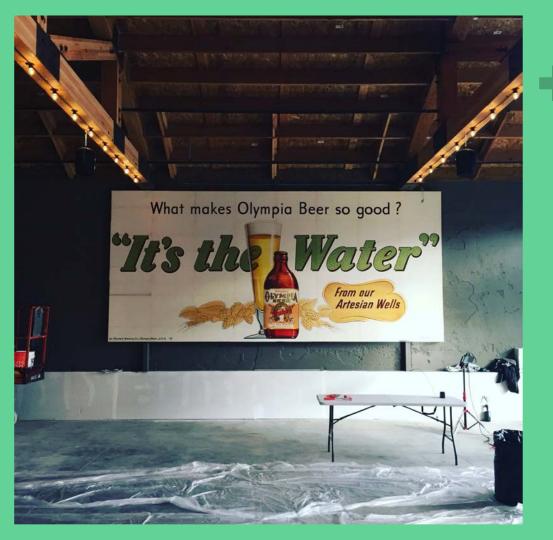

### Who are we?

At Well 80, we make beer.

We make beer with artesian spring water.

Olympia's artesian spring water was made famous by the Olympia Brewing Company - founded in 1896.

How do we tie these elements together?

# LEOPOLD SCHMIDT

**OLYMPIA BREWING COMPANY** 

BEGAN BREWING IN 1896 BECAUSE OF ARTESIAN WELLS

## "It's the Water" WELL MADE BEER OLY WA